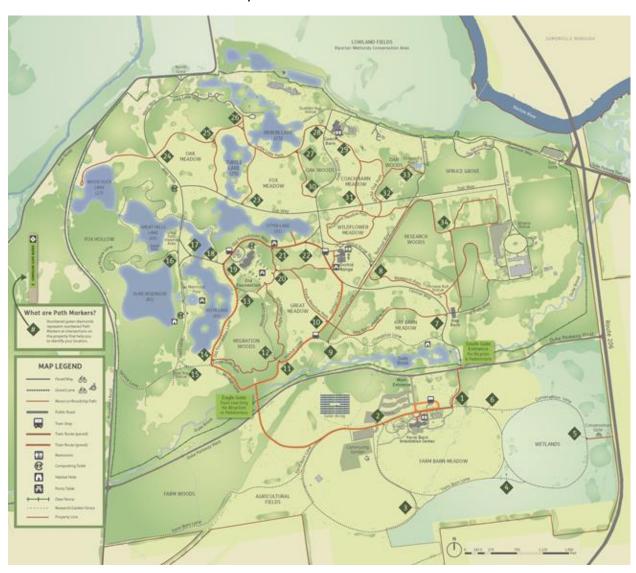

## **Duke Farms Interactive Map URL:**

http://njgisweb1.ddcf.org/flexviewers/DukeFarmsMap/